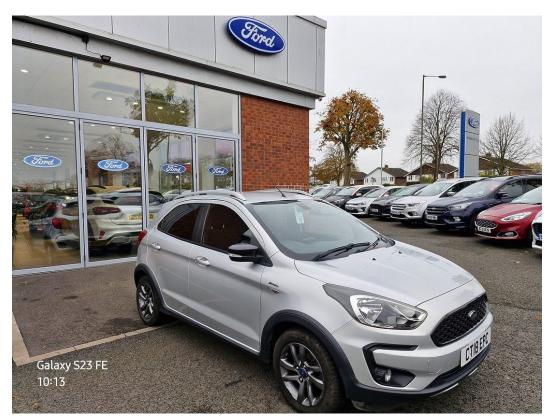

# Ford Ka+ 1.2 Ti-VCT Active Hatchback 5dr Petrol Manual Euro 6 (s/s) (85 ps) £9,299

Engine: **1.2 Litre Petrol** Transmission: **Manual** Mileage: **28997 miles**  Age: 2018 / 18 Plate Colour: Moondust Silver metallic Body: 5 door Hatchback