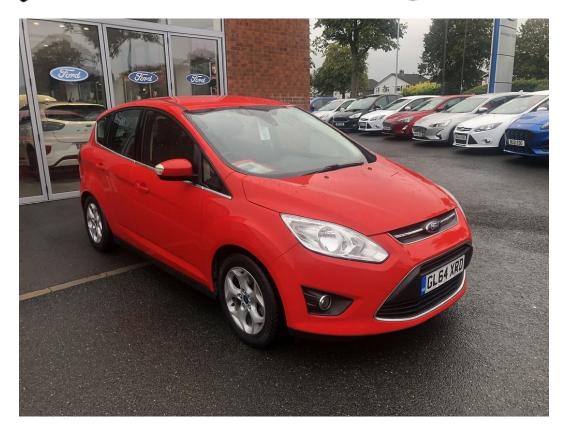

## Ford C-Max 1.6 Zetec MPV 5dr Petrol Manual Euro 5 (105 ps) £5,599

Engine: 1.6 Litre Petrol Age: 2014 / 64 Plate

Transmission: Manual Colour: Race Red

Mileage: 57000 miles Body: 5 door MPV

**Ebony Cloth Interior interior** 